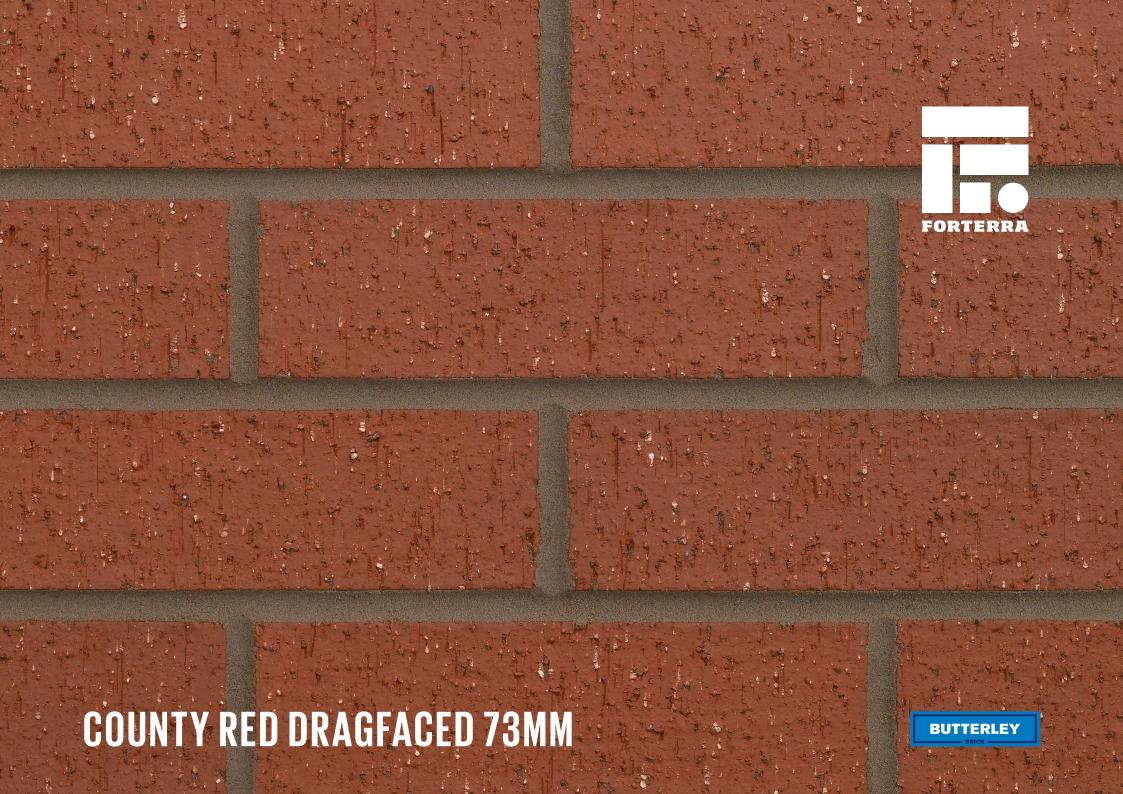

## **COUNTY RED DRAGFACED 73MM**

## Manufactured to BS EN 771-1

**Brick type** Category II, U, Clay Masonry Unit

**Standard work size** 215 x 102.5 x 73mm

**Dimensional tolerances** Tolerance category: T2 Range category: R1

 $\begin{array}{l} \text{Compressive strength} \\ \geq 75 \text{N/mm}^2 \end{array}$ 

Water absorption  $\leq 7\%$ 

**Durability** F2

Active soluble salts content S2

**Configuration** Vertically Perforated 23-28% Voids

**Dry weight per brick** 2.80kg

**Pack size** 464

**Factory** Wilnecote

**EAN** 5057595002341