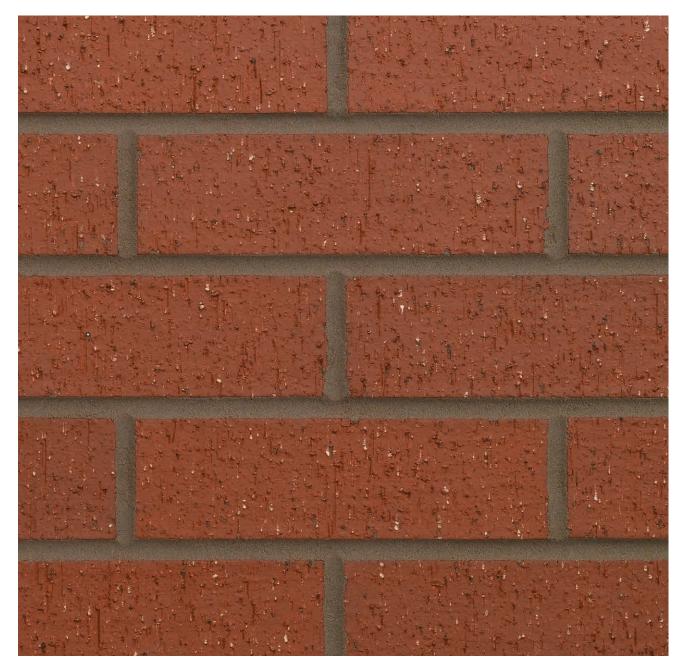

## **COUNTY RED DRAGFACED 73MM**

## Manufactured to BS EN 771-1

**Brick type** Category II, U, Clay Masonry Unit

**Standard work size** 215 x 102.5 x 73mm

**Dimensional tolerances** Tolerance category: T2 Range category: R1

 $\begin{array}{l} \text{Compressive strength} \\ \geq 75 \text{N/mm}^2 \end{array}$ 

Water absorption  $\leq 7\%$ 

**Durability** F2

Active soluble salts content S2

**Configuration** Vertically Perforated 23-28% Voids

**Dry weight per brick** 2.80kg

**Pack size** 464

**Factory** Wilnecote

**EAN** 5057595002341